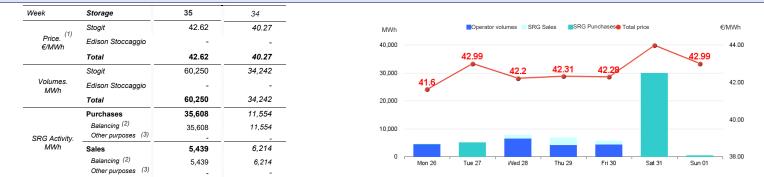

Market for the trading of gas stored (MGS-GAS)

The Total price is calculated as a weighted average price for the total volumes exchanged in each storage system.
To securely manage any expected deviations between overall network injections and withdrawals pursuant to Art. 2.5 of Annex A, AEEGSI's Resolution 312/2016/R/gas
Stored gas trades by Snam Rete Gas (SRG) not included in "Balancing"