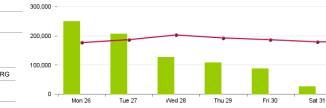

## **Gas Markets**

## Week n° 35 from 26 August to 1 September 2024









- 60

- 40

20

- 50

- 40

- 30

Sun 01

Market for the trading of gas stored (MGS-GAS)



The Total price is calculated as a weighted average price for the total volumes exchanged in each storage system.
To securely manage any expected deviations between overall network injections and withdrawals pursuant to Art. 2.5 of Annex A, AEEGSI's Resolution 312/2016/R/gas
Stored gas trades by Snam Rete Gas (SRG) not included in "Balancing"



## Forward Gas Market (MT-GAS)

|              | Market           |               |              |          |        |         | отс           |         | Total   |          |                |     |
|--------------|------------------|---------------|--------------|----------|--------|---------|---------------|---------|---------|----------|----------------