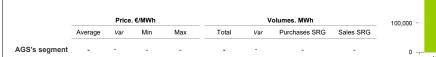

## **Gas Markets**

## Week n° 35 from 26 August to 1 September 2024









- 60

- 40

20

- 50

- 40

- 30

Sun 01

Market for the trading of gas stored (MGS-GAS)



The Total price is calculated as a weighted average price for the total volumes exchanged in each storage system.
To securely manage any expected deviations between overall network injections and withdrawals pursuant to Art. 2.5 of Annex A, AEEGSI's Resolution 312/2016/R/gas
Stored gas trades by Snam Rete Gas (SRG) not included in "Balancing"



## Forward Gas Market (MT-GAS)

|              | Market           |               |              |          |        |         | отс           |         | Total   |          |                |     |
|--------------|------------------|---------------|--------------|----------|--------|---------|---------------|---------|---------|----------|--------------