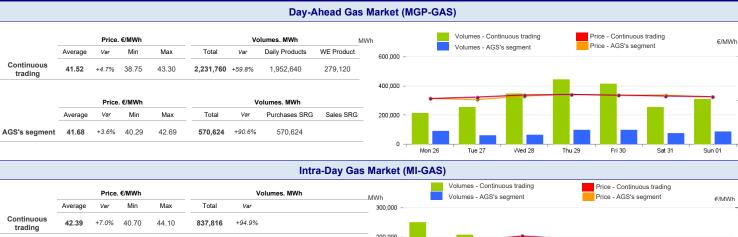

## **Gas Markets**

## Week n° 35 from 26 August to 1 September 2024









- 60

- 40

20

- 50

- 40

- 30

Sun 01

Market for the trading of gas stored (MGS-GAS)



The Total price is calculated as a weighted average price for the total volumes exchanged in each storage system.
To securely manage any expected deviations between overall network injections and withdrawals pursuant to Art. 2.5 of Annex A, AEEGSI's Resolution 312/2016/R/gas
Stored gas trades by Snam Rete Gas (SRG) not included in "Balancing"



## Forward Gas Market (MT-GAS)

|              | Market           |               |              |          |        |         | отс           |         | Total   |          |                |     |
|--------------|------------------|---------------|--------------|----------|--------|---------|---------------|---------|---------|----------|------------